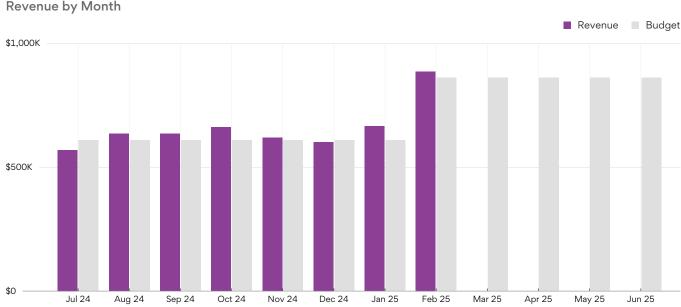

## **Revenue by Month**

**CURRENT MONTH EXPENSES** 

\$663,513

-12.8% vs budget

\$886,350

▲ 2.9% vs target