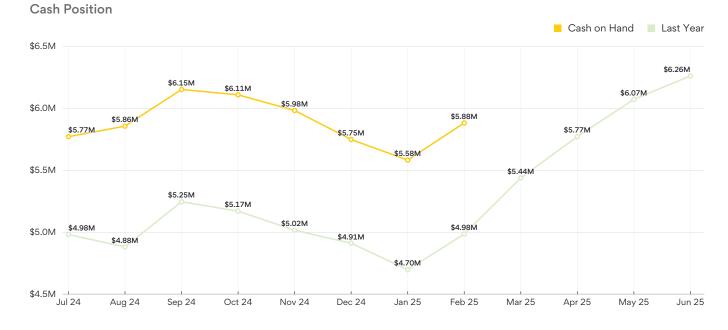

## **Expenses vs Budget**

**YTD EXPENSES (2024/2025 YTD)** 

\$5,415,407

-7.5% vs budget

\$5,881,792

▲ \$897,041 from Feb 2024

**CURRENT MONTH CASH INCREASE (DECREASE)** 

## \$300,116

▲ \$466,062 from last month

ENROLLMENT (2024/2025 YTD)

**BUDGETED ENROLLMENT** 

580.0 Target