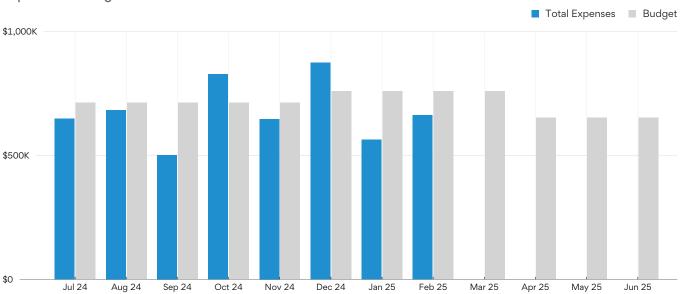

## **Expenses vs Budget**

**YTD EXPENSES (2024/2025 YTD)** 

\$5,415,407

-7.5% vs budget

\$5,881,792

▲ \$897,041 from Feb 2024

**CURRENT MONTH CASH INCREASE (DECREASE)** 

## **Revenue by Month**

**CURRENT MONTH EXPENSES** 

\$663,513

-12.8% vs budget