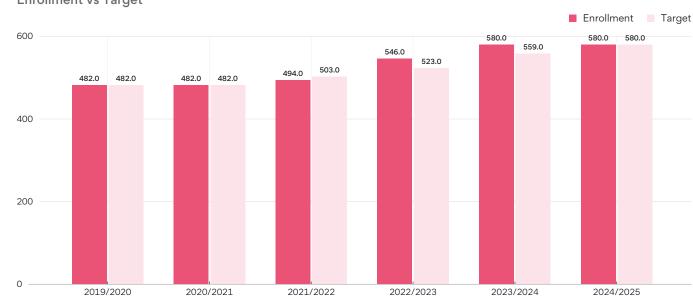

## \$300,116

▲ \$466,062 from last month

ENROLLMENT (2024/2025 YTD)

**BUDGETED ENROLLMENT** 

580.0 Target

## 580.0

Enrollment vs Target